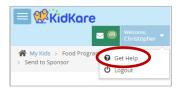

### Learn more!

The KidKare Knowledge Base has **training videos** and **helpful information** to learn more about KidKare. **You can even sign up for a free webinar.** Just click your name at the top right corner of the screen, and choose the **Get Help** option. That will connect you to <a href="help.kidkare.com">help.kidkare.com</a>.